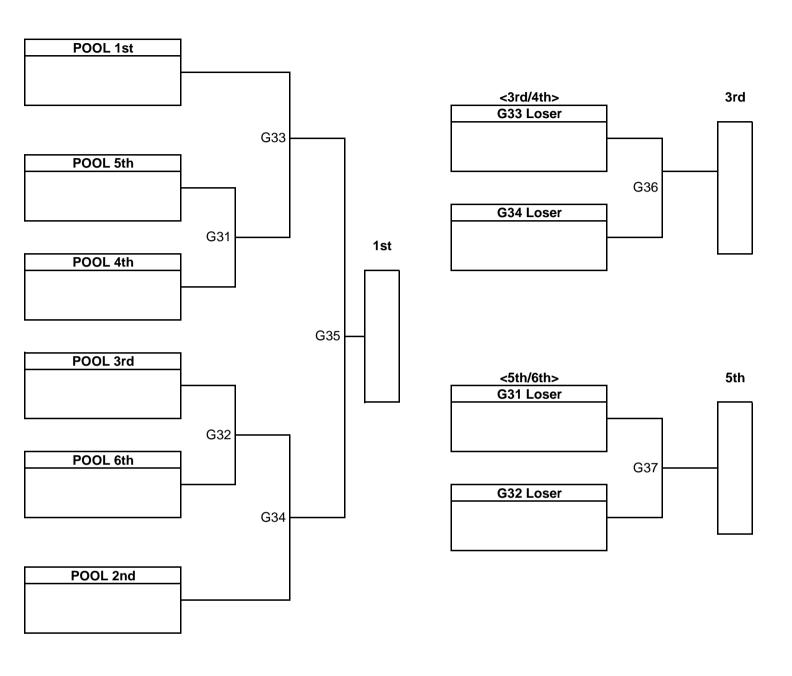

## >>2012WUGC Guts Division / Game Schedule<<

| July 12th Thursday |                |           |            |          |                |  |  |  |  |  |  |
|--------------------|----------------|-----------|------------|----------|----------------|--|--|--|--|--|--|
|                    | F4             | F5        | F6         | F7       | F8             |  |  |  |  |  |  |
| 9:00               | POOL 4th       |           |            |          | POOL 3rd       |  |  |  |  |  |  |
|                    | G31            |           |            |          | G32            |  |  |  |  |  |  |
| 11:00              | POOL 5th       |           |            | POOL 6th |                |  |  |  |  |  |  |
|                    |                |           |            |          |                |  |  |  |  |  |  |
| 12:00              | POOL 1st       |           |            | POOL 2nd |                |  |  |  |  |  |  |
|                    | semi FINAL G33 |           |            |          | semi FINAL G34 |  |  |  |  |  |  |
| 14:00              | G31 Winner     |           |            |          | G32 Winner     |  |  |  |  |  |  |
| 14:00              |                | G31 Loser |            |          |                |  |  |  |  |  |  |
|                    |                | G37       |            |          |                |  |  |  |  |  |  |
| 16:00              |                | G32 Loser |            |          |                |  |  |  |  |  |  |
| 16:00              | G33 Loser      |           |            |          |                |  |  |  |  |  |  |
|                    | G36            |           |            |          |                |  |  |  |  |  |  |
| 18:00              | G34 Loser      |           |            |          |                |  |  |  |  |  |  |
|                    |                |           |            |          |                |  |  |  |  |  |  |
| July 13            | Sth Friday     |           |            |          |                |  |  |  |  |  |  |
|                    | F4             | F5        | F6         | F7       | F8             |  |  |  |  |  |  |
| 9:00               |                |           |            |          |                |  |  |  |  |  |  |
| 13:00              |                |           |            |          |                |  |  |  |  |  |  |
| 13:00              |                |           | G33 Winner |          |                |  |  |  |  |  |  |
|                    |                |           | FINAL G35  |          |                |  |  |  |  |  |  |
| 15:00              |                |           | G34 Winner |          |                |  |  |  |  |  |  |
| 15:00              |                |           | Awards     |          |                |  |  |  |  |  |  |
|                    | GUTS CHALLENGE |           |            |          |                |  |  |  |  |  |  |
| 17:00              |                |           |            |          |                |  |  |  |  |  |  |

## >>2012WUGC Guts Division / PlayOffs<<