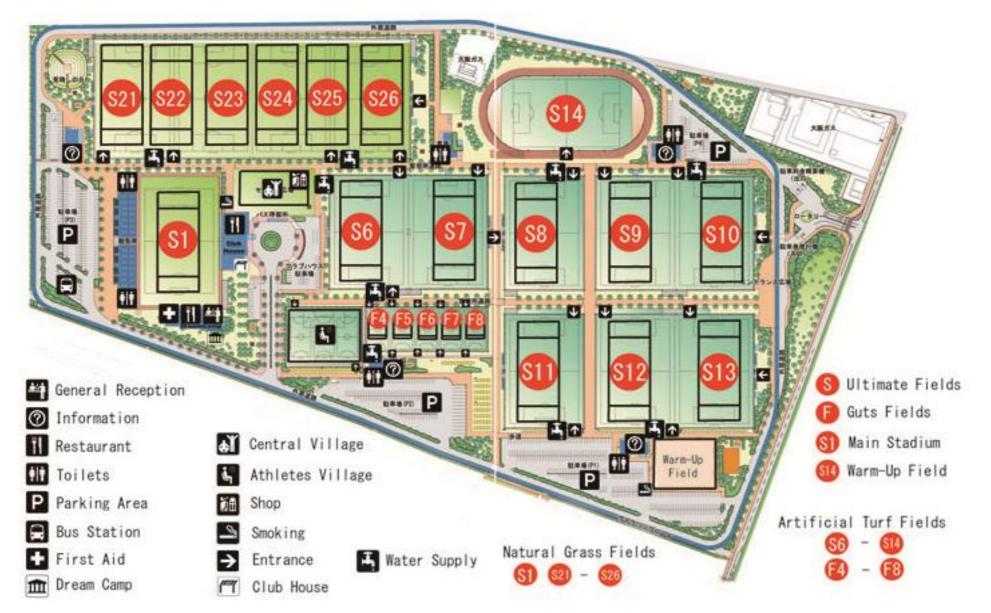

:00              |                |           |            |          |                |  |  |  |  |  |  |
| 13:00              |                |           | G33 Winner |          |                |  |  |  |  |  |  |
|                    |                |           | FINAL G35  |          |                |  |  |  |  |  |  |
| 15:00              |                |           | G34 Winner |          |                |  |  |  |  |  |  |
| 15:00              |                |           | Awards     |          |                |  |  |  |  |  |  |
|                    | GUTS CHALLENGE |           |            |          |                |  |  |  |  |  |  |
| 17:00              |                |           |            |          |                |  |  |  |  |  |  |

# >>WUGC2012 Field Map<<



# >>WUGC2012 GUTS Seedings<<

| Open |             |  |  |  |
|------|-------------|--|--|--|
| 1    | USA         |  |  |  |
| 2    | Japan RED   |  |  |  |
| 3    | Australia   |  |  |  |
| 4    | South Korea |  |  |  |
| 5    | India       |  |  |  |
| 6    | Japan WHITE |  |  |  |

| Demonstration Team | Nigeria |
|--------------------|---------|
|--------------------|---------|

#### >>2012WUGC Guts Division / ROUND1<<

| G-POOL      | USA | Japan RED | Australia | South Korea | India | Japan WHITE | Wins | Losses | Draw        | Goals<br>for | Goals<br>against | Goal<br>diff | Points      | Rank |
|-------------|-----|-----------|-----------|-------------|-------|-------------|------|--------|-------------|--------------|------------------|--------------|-------------|------|
| USA