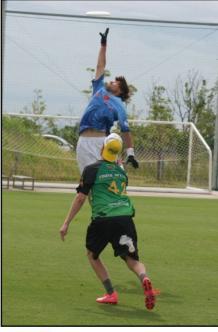

# **BEST PERSPECTIVE**

French Mixed Star #19 Ronan Bichon (blue) shows us the definition of horizontal for this score against the Dutch Mixed squad.

for more coverage.