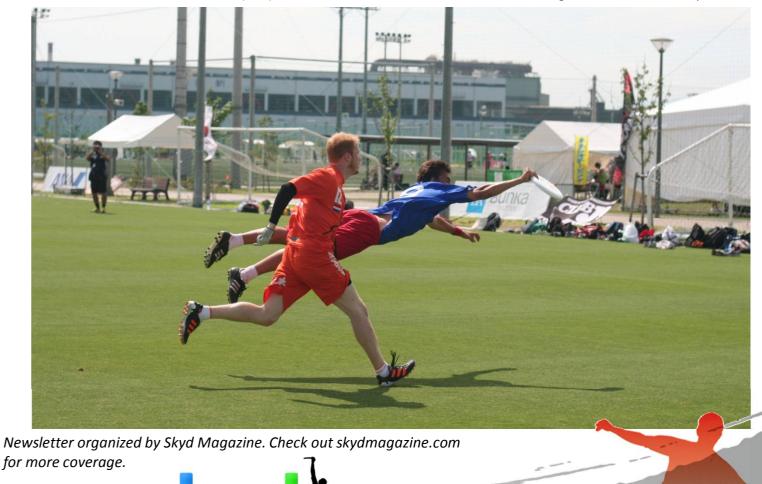

# **BEST PERSPECTIVE**

French Mixed Star #19 Ronan Bichon (blue) shows us the definition of horizontal for this score against the Dutch Mixed squad.

for more coverage.