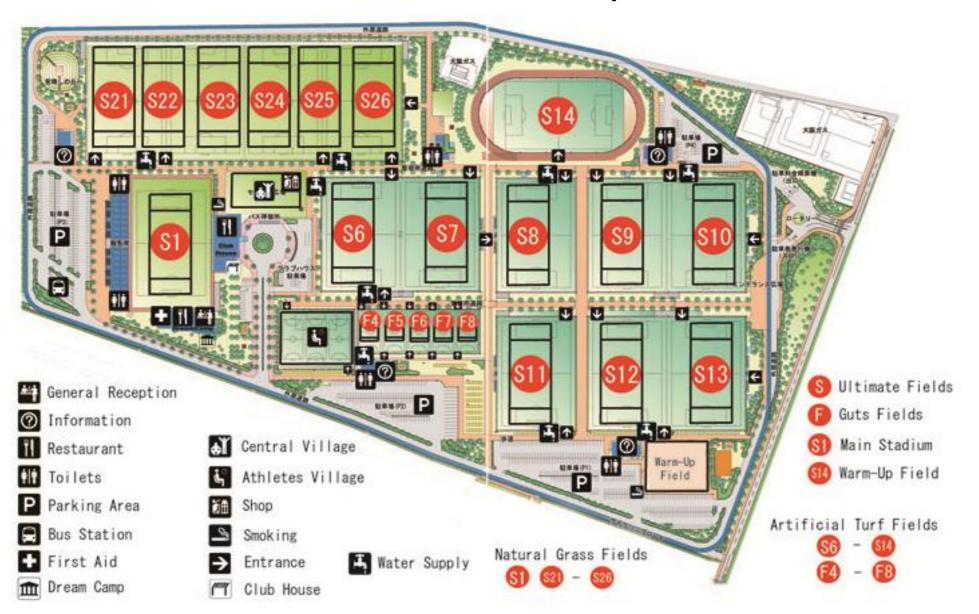

#### >>2012WUGC Guts Division / Game Schedule <<



### >>WUGC2012 Field Map<<



# >>WUGC2012 GUTS Seedings<<

| Open |             |  |
|------|-------------|--|
| 1    | USA         |  |
| 2    | Japan RED   |  |
| 3    | Australia   |  |
| 4    | South Korea |  |
| 5    | India       |  |
| 6    | Japan WHITE |  |

\* Team not coming

| Demonstration Team | Nigeria | * Team not coming |
|--------------------|---------|-------------------|
|--------------------|---------|-------------------|

#### >>2012WUGC Guts Division / ROUND1<<

[ROUND1]

| G-POOL      | USA | Japan RED | Australia | South Korea | India | Japan WHITE | Wins | Losses | Draw        | Goals<br>for | Goals<br>against | Goal<br>diff | Points      | Rank |
|-------------|-----|-----------|-----------|-------------|-------|-------------|------|--------|-------------|--------------|------------------|