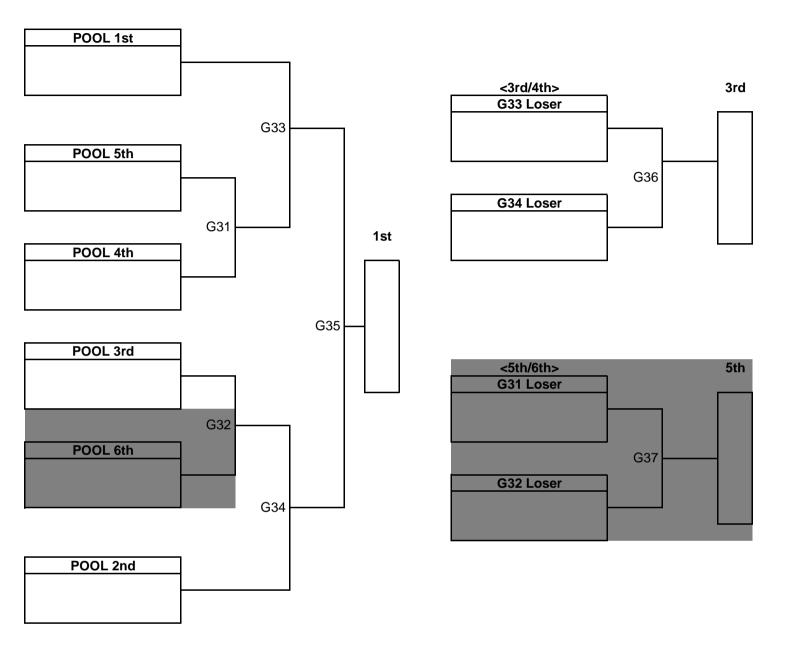

| $\bigwedge$ |      |
| India       |     |           |           |             |       | G15         |      |        | $\bigvee$   |              |                  |              | $\bigvee$   |      |
|             |     |           |           |             |       | G30         |      |        | $\bigwedge$ |              |                  |              | $\bigwedge$ |      |
| Japan WHITE |     |           |           |             |       |             |      |        | $\sqrt{}$   |              |                  |              |             |      |
|             |     |           |           |             |       |             |      |        | $\bigwedge$ |              |                  |              | $\bigwedge$ |      |

## >>2012WUGC Guts Division / PlayOffs<<